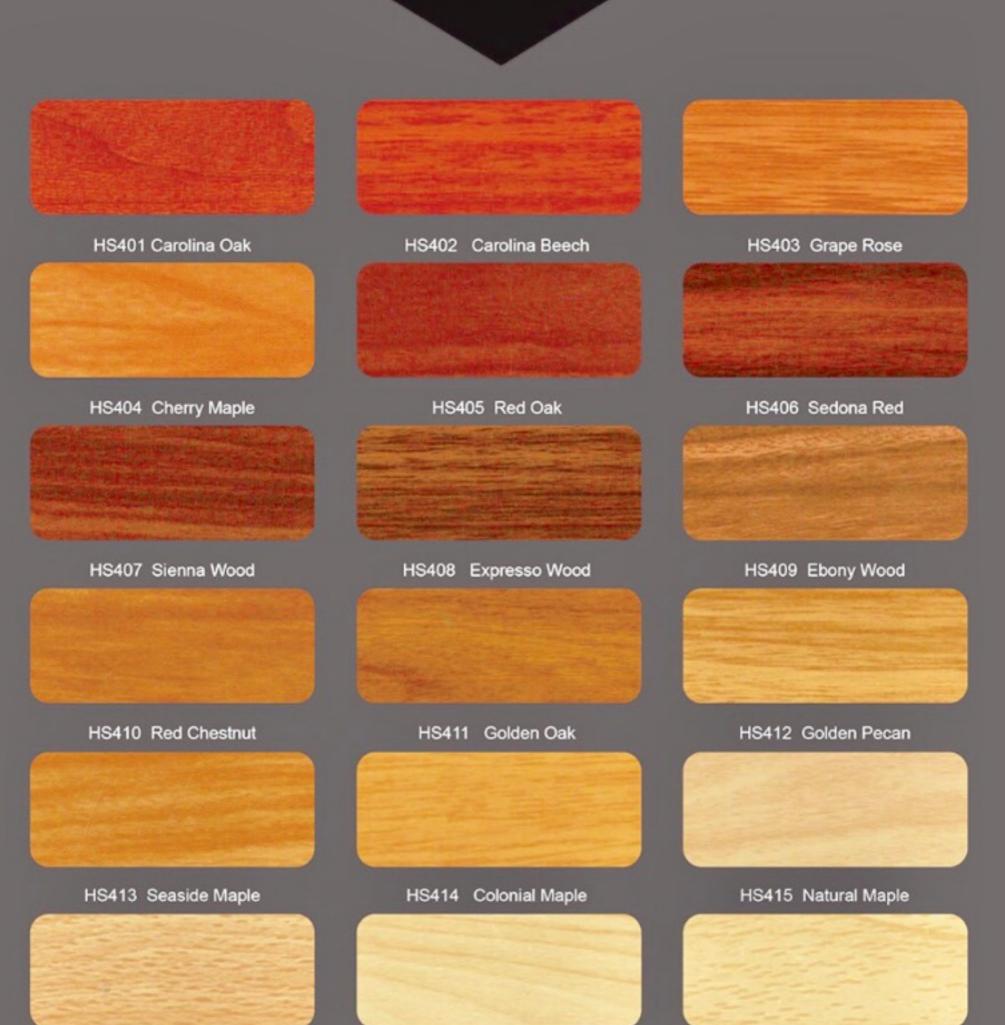

## MARKS-3MM

#### HS416 Savin Golden

## HS418 Hazel Bright HS417 Winter Golden HS419 Ebony Oak HS420 Horse Chestnut HS421 Dark Wallnut