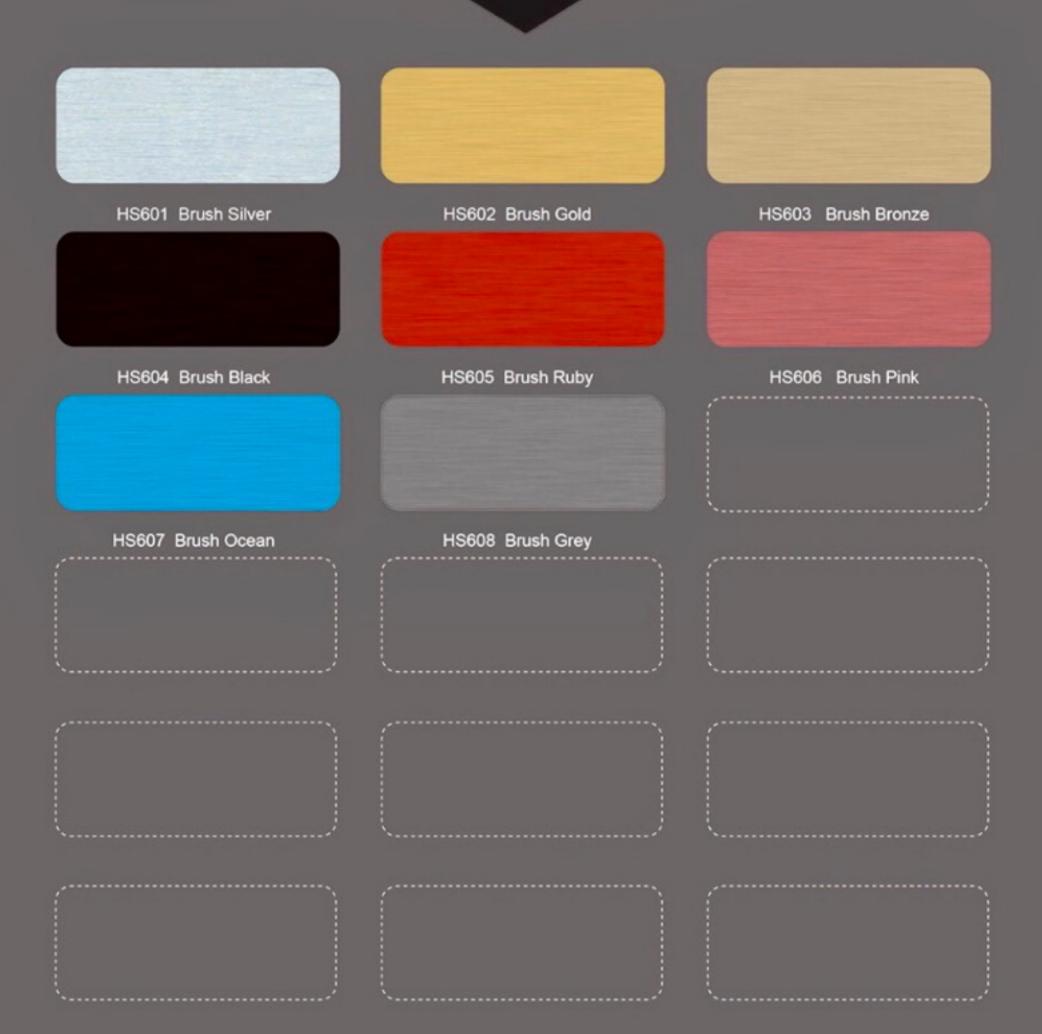

3MM** ALUMINUM COMPOSITE PANEL



### PT MULTI CIPTA ADKARYA

## **CREATE COLORFUL WORLD**



#### ISO9001 QUALITY MANAGEMENT SYSTEM CERTIFICATION ISO14001 ENVIRONMETAL MANAGEMNT SYSTEM CERTIFICATION

## MARKS-3MM



#### HS416 Savin Golden

## HS418 Hazel Bright HS417 Winter Golden HS419 Ebony Oak HS420 Horse Chestnut HS421 Dark Wallnut

#### ALUMINUM COMPOSITE PANEL



HS501 Georgia Granite



HS504 Brown Granite



HS507 Sierra Granite



HS502 Rose Granite



HS505 Mahogany Granite



HS508 Bianca Granite



HS511 Alaska Granite



HS514 Amber Granite



HS503 Rainbow Granite



HS506 Sylvia Granite



HS509 Cherokee Marble



HS12 Sapphire Granite



HS515 Canadian Granite





HS510 Pearl Granite



HS513 Baltic Granite



## MARKS-3MM<sup>®</sup>





#### ALUMINUM Composite Panel





# RARKS-3MM®