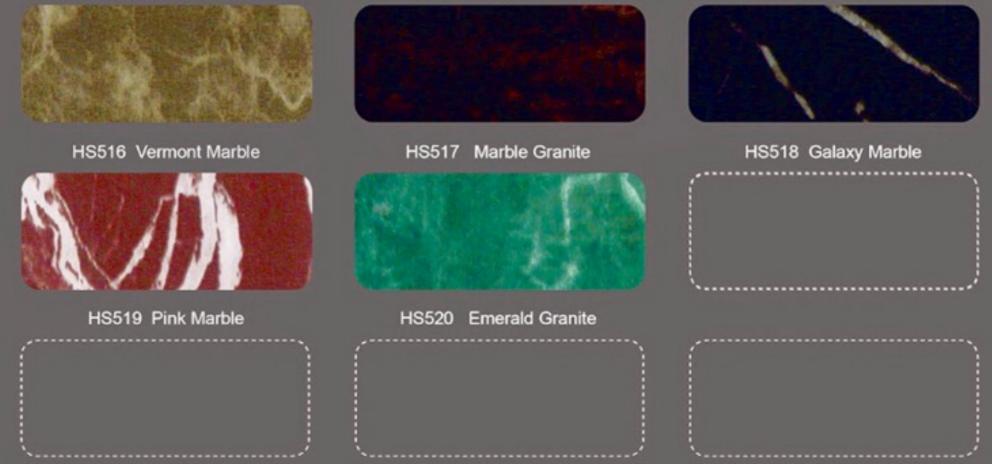

#### ALUMINUM COMPOSITE PANEL

HS501 Georgia Granite

HS504 Brown Granite

HS507 Sierra Granite

HS502 Rose Granite

HS505 Mahogany Granite

HS508 Bianca Granite

HS511 Alaska Granite

HS514 Amber Granite

HS503 Rainbow Granite

HS506 Sylvia Granite

HS509 Cherokee Marble

HS12 Sapphire Granite

HS515 Canadian Granite

HS510 Pearl Granite

HS513 Baltic Granite