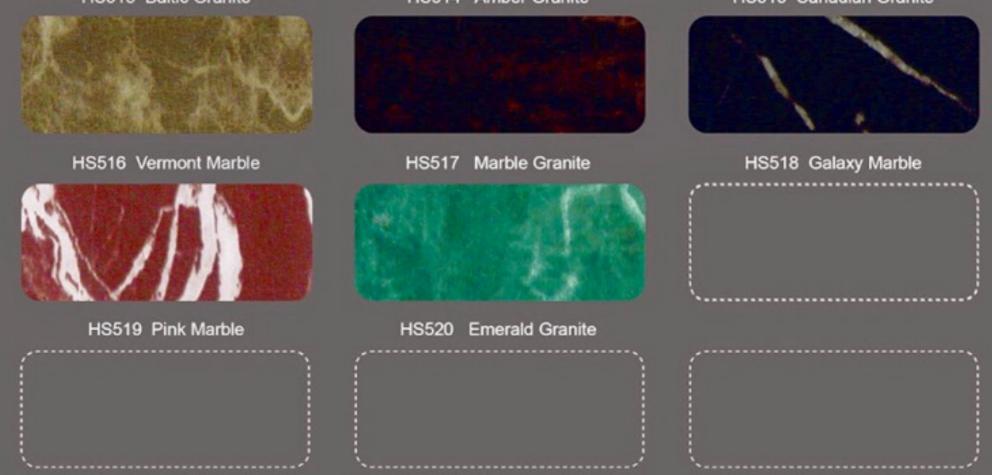

#### ALUMINUM COMPOSITE PANEL

HS501 Georgia Granite

HS504 Brown Granite

HS507 Sierra Granite

HS502 Rose Granite

HS505 Mahogany Granite

HS508 Bianca Granite

HS511 Alaska Granite

HS514 Amber Granite

HS503 Rainbow Granite

HS506 Sylvia Granite

HS509 Cherokee Marble

HS12 Sapphire Granite

HS515 Canadian Granite

HS510 Pearl Granite

HS513 Baltic Granite